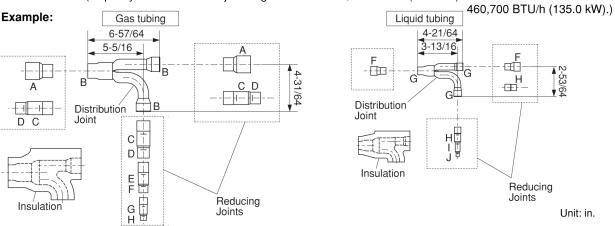

## 5. APR-P1350BA

Use: For indoor unit (Capacity after distribution joint is greater than 232,000 BTU/h (68.0 kW) and no more than

| Size | Part A | Part B | Part C | Part D | Part E | Part F | Part G | Part H | Part I | Part J |
|------|--------|--------|--------|--------|--------|--------|--------|--------|--------|--------|
| Inch | 1 5/8" | 1 3/8" | 1 1/8" | 1 1/8" | 7/8"   | 3/4"   | 5/8"   | 1/2"   | 3/8"   | 1/4"   |